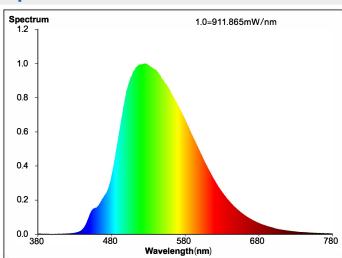

:

- 1. Aquatic lights are only used for underwater 1-20 m;
- 2. It is forbidden to be used outside the water area (in the air) and on the water surface.

### **Specifications**

| Item         | Power | Effi.   | Leds     | CRI  | N.W.           | Beam Angle |
|--------------|-------|---------|----------|------|----------------|------------|
| FL100W-06-G9 | 100W  | 150lm/W | SMD 5050 | > 70 | 6.0kg(13.2lbs) | 90°/120°   |
| FL200W-06-G9 | 200W  | 150lm/W | SMD 5050 | > 70 | 6.0kg(13.2lbs) | 90°/120°   |
| FL300W-06-G9 | 300W  | 150lm/W | SMD 5050 | > 70 | 6.0kg(13.2lbs) | 90°/120°   |
| FL500W-06-G9 | 500W  | 150lm/W | SMD 5050 | > 70 | 6.0kg(13.2lbs) | 90°/120°   |
| FL600W-06-G9 | 600W  | 150lm/W | SMD 5050 | > 70 | 6.0kg(13.2lbs) | 120°       |

## **Photometry**



### **Spectrum**



# FL-06-G9 LED Aquaculture Lights



## **Model Options**

## **Dimensions(mm)**



### **Installation Method**



Fasten the 4 hanging rings of luminaire with ropes and Fix the lamp at the suitable position.

#### Caution:

- 1. Aquatic lights are only used for underwater 1- 20 m;
- 2. It is forbidden to be used outside the water area (in the air) and on the water surface.







## **Packing Spec**

| Item              |                     | Вох              | Carton  |                 |              |         |
|-------------------|---------------------|------------------|---------|-----------------|--------------|---------|
| Item              | Measurement(mm)     | Gross weight     | Pcs/box | Measurement(mm) | Gross weight | Pcs/box |
| FL100W~600W-06-G9 | Lamp:L440*W370*H185 | 1