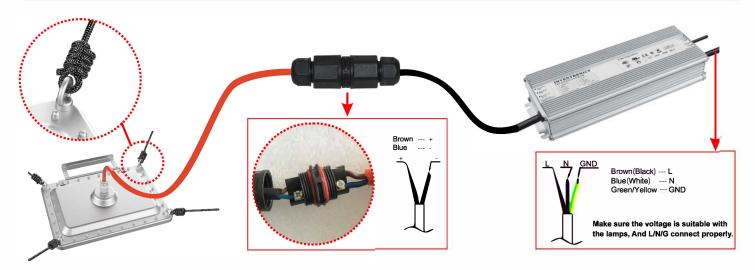

### **Installation Method**

Fasten the 4 hanging rings of luminaire with ropes and Fix the lamp at the suitable position.