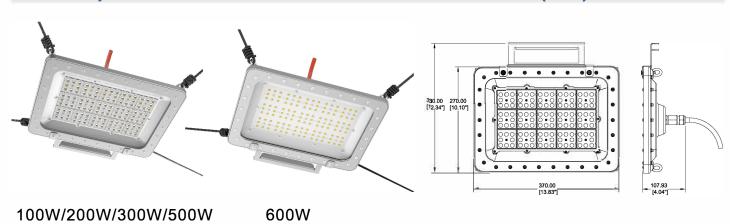

be used outside the water area (in the air) and on the water surface.

### **Specifications**

| Item         | Power | Effi.   | Leds     | CRI  | N.W.           | Beam Angle |
|--------------|-------|---------|----------|------|----------------|------------|
| FL100W-06-G9 | 100W  | 150lm/W | SMD 5050 | > 70 | 6.0kg(13.2lbs) | 90°/120°   |
| FL200W-06-G9 | 200W  | 150lm/W | SMD 5050 | > 70 | 6.0kg(13.2lbs) | 90°/120°   |
| FL300W-06-G9 | 300W  | 150lm/W | SMD 5050 | > 70 | 6.0kg(13.2lbs) | 90°/120°   |
| FL500W-06-G9 | 500W  | 150lm/W | SMD 5050 | > 70 | 6.0kg(13.2lbs) | 90°/120°   |
| FL600W-06-G9 | 600W  | 150lm/W | SMD 5050 | > 70 | 6.0kg(13.2lbs) | 120°       |

## **Photometry**



### **Spectrum**



# FL-06-G9 LED Aquaculture Lights



## **Model Options**

## **Dimensions(mm)**



### **Installation Method**



Fasten the 4 hanging rings of luminaire with ropes and Fix the lamp at the suitable position.

#### Caution:

- 1. Aquatic lights are only used for underwater 1- 20 m;
- 2. It is forbidden to be used outside the water area (in the air) and on the water surface.







## **Packing Spec**

| Item              |                     | Вох              | Carton  |                 |              |         |
|-------------------|---------------------|------------------|---------|-----------------|--------------|---------|
| Item              | Measurement(mm)     | Gross weight     | Pcs/box | Measurement(mm) | Gross weight | Pcs/box |
| FL100W~600W-06-G9 | Lamp:L440*W370*H185 | 11.5 kg(25.4lbs) | 1       | 1               | /            | 1       |