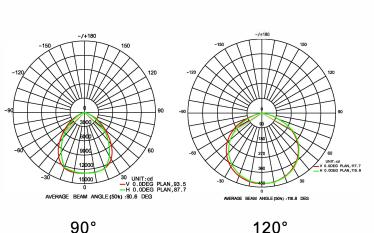

## **Photometry**

### **Specifications**

| Item         | Power | Effi.   | Leds     | CRI  | N.W.           | Beam Angle |
|--------------|-------|---------|----------|------|----------------|------------|
| FL100W-06-G9 | 100W  | 150lm/W | SMD 5050 | > 70 | 6.0kg(13.2lbs) | 90°/120°   |
| FL200W-06-G9 | 200W  | 150lm/W | SMD 5050 | > 70 | 6.0kg(13.2lbs) | 90°/120°   |
| FL300W-06-G9 | 300W  | 150lm/W | SMD 5050 | > 70 | 6.0kg(13.2lbs) | 90°/120°   |
| FL500W-06-G9 | 500W  | 150lm/W | SMD 5050 | > 70 | 6.0kg(13.2lbs) | 90°/120°   |
| FL600W-06-G9 | 600W  | 150lm/W | SMD 5050 | > 70 | 6.0kg(13.2lbs) | 120°       |