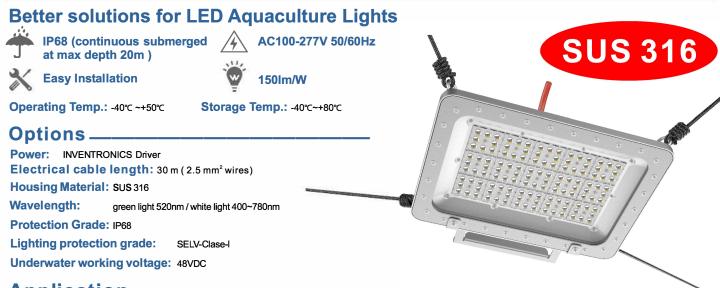

### **Specifications**

| Item         | Power | Effi.   | Leds     | CRI  | N.W.           | Beam Angle |
|--------------|-------|---------|----------|------|----------------|------------|
| FL100W-06-G9 | 100W  | 150lm/W | SMD 5050 | > 70 | 6.0kg(13.2lbs) | 90°/120°   |
| FL200W-06-G9 | 200W  | 150lm/W | SMD 5050 | > 70 | 6.0kg(13.2lbs) | 90°/120°   |
| FL300W-06-G9 | 300W  | 150lm/W | SMD 5050 | > 70 | 6.0kg(13.2lbs) | 90°/120°   |
| FL500W-06-G9 | 500W  | 150lm/W | SMD 5050 | > 70 | 6.0kg(13.2lbs) | 90°/120°   |
| FL600W-06-G9 | 600W  | 150lm/W | SMD 5050 | > 70 | 6.0kg(13.2lbs) | 120°       |

## **Model Options**